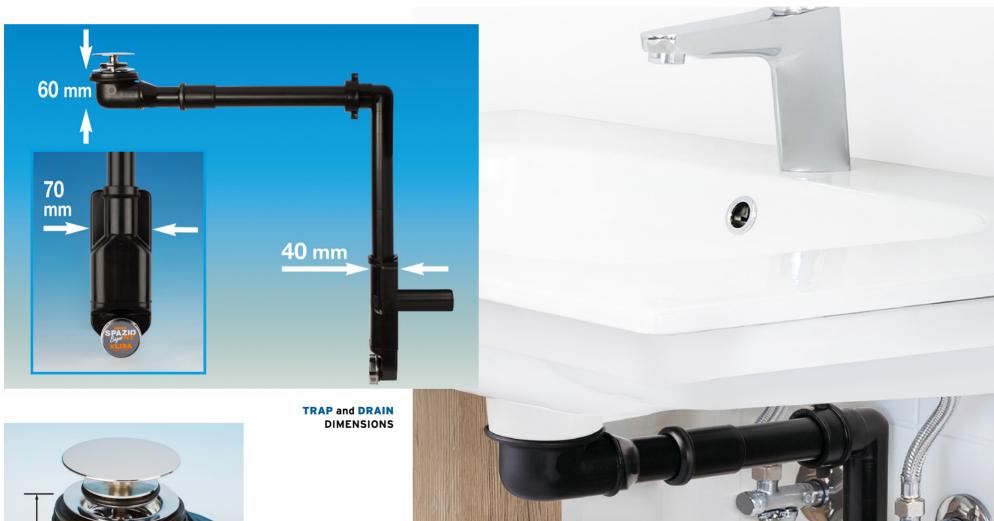

## Space saver inspectionable trap for washbasin

LIRA PROPOSES THE NT SPACE SAVER TRAP IN THE NEW BLACK COLOUR, COMBINED WITH BASKET BAGNO SPACE SAVER DRAIN **FITTING** 

he SPAZIO BAGNO NT space saver inspectionable trap by LIRA is available in the new black colour: a configuration that transforms the trap into a real piece of furniture, without sacrificing functionality.

Thanks to its rectangular shape and small sizes - 70 mm wide and 40 mm thick - it adheres perfectly to the back wall, taking up very little space, thus making it possible to make the most of the potential of the cabinet under the washbasin, especially in the presence of drawers. It can be inspected: an opening in the front allows, by unscrewing the closure plug, to remove the residues accumulated in the trap drain. Easy to install: all components are supplied in a length compatible with any application, from the

largest to the smallest washbasin. Being made of polypropylene, it is possible to cut them easily with a traditional hacksaw. To make the most of the potential of the cabinet containing the washbasin, the trap can be combined with the Basket Bagno space saver drain fitting, which with a size of only 60 mm facilitates the sliding of the drawers in the bathroom furniture.

It is equipped with "No Problem" closure plug: a manual device that allows closure with a simple digital pressure and opening by lifting the plug with the particular shape, thus avoiding annoying jamming problems during the opening and closing phases. Furthermore, the plug can be easily removed to facilitate cleaning operations. Available in a rich variety of elegant finishes: satin, bright and pearl in Chrome, Anthracite, Bronze, English Bronze, Copper, Iron, Nickel, Gold, Gold 24K and White Gold. The Spazio Bagno NT Kit, like all Lira products, is made in Italy in the Valduggia factory, the company's headquarters.