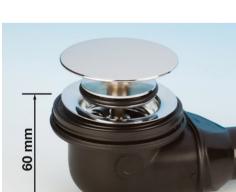

largest to the smallest washbasin. Being made of polypropylene, it is possible to cut them easily with a traditional hacksaw. To make the most of the potential of the cabinet containing the washbasin, the trap can be combined with the Basket Bagno space saver drain fitting, which with a size of only 60 mm facilitates the sliding of the drawers in the bathroom furniture.

**BASKET BAGNO** space saver drain fitting

16