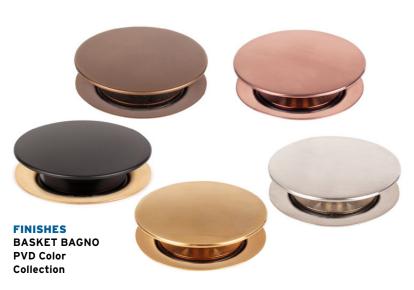

It is equipped with "No Problem" closure plug: a manual device that allows closure with a simple digital pressure and opening by lifting the plug with the particular shape, thus avoiding annoying jamming problems during the opening and closing phases. Furthermore, the plug can be easily removed to facilitate cleaning operations. Available in a rich variety of elegant finishes: satin, bright and pearl in Chrome, Anthracite, Bronze, English Bronze, Copper, Iron, Nickel, Gold, Gold 24K and White Gold. The Spazio Bagno NT Kit, like all Lira products, is made in Italy in the Valduggia factory, the company's headquarters.