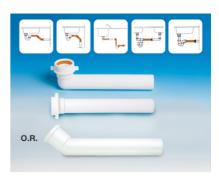

## Prolunga di scarico anche per gli innesti più impervi

La prolunga Jolly di Lira, realizzata polipropilene (P.P.), è uno

strumento indispensabile, poiché permette di prolungare il sistema di scarico della lunghezza necessaria e di raccordare l'attacco di lavello, lavabo o WC con lo scarico stesso. Pensata e progettata per tubazioni grosse e piccole, è disponibile in varie soluzioni:

- FIX Ø 32x280 Ø 40x350;
- SLIP Ø 32x260 -Ø 40x250 Ø 50x305;
- SLIP con O.R., Ø 30x155 Ø 32x235 -Ø 40x240.

Funzionale anche la versione curva, per gli innesti più impervi, disponibile in versioni:

- FIX Ø 32x280 Ø 40x280 Ø 50x305;
- SLIP Ø 32x280 -Ø 40x230 Ø 40x250 Ø 50x305;
  - SLIP con O.R., Ø 40x225.